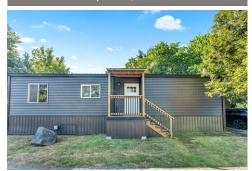

## \$ 220,000

Welcome to this charming and newly renovated mobile home in Tall Timbers Park. With three bedrooms and one bathroom, this property offers a tranquil retreat within a close-knit neighborhood. Inside, the living space is brightened by natural light, highlighting the beautifully redone kitchen and living room, featuring a modern bamboo countertop island. Stay cozy with a wood-burning stove and electric baseboards as a backup heating option. The bedrooms provide comfort and privacy, while the updated bathroom exudes a refreshing ambiance. The exterior boasts new siding and windows, enhancing both aesthetics and energy efficiency. Outside, the private backyard is guarded by mature trees, creating a serene setting for outdoor activities, complemented by a storage shed for added convenience. Don't miss the chance to own this comfortable and inviting residence in a delightful community.