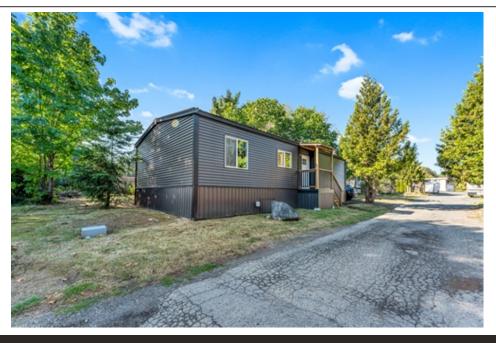

## 27 2055 Koksilah Road, Duncan, BC

- » Beds: 3 | Baths: 1 Full
- » MLS #: 942591
- » Mobile/Manufactured | 1,062 ft<sup>2</sup>
- » More Info: 27-2055KoksilahRd.com

Brock Webber (250) 715-5414 (250) 709-8878 (250) 709-8888 brock@webbers.ca http://www.webbers.ca

## \$ 220,000

Welcome to this charming and newly renovated mobile home in Tall Timbers Park. With three bedrooms and one bathroom, this property offers a tranquil retreat within a close-knit neighborhood. Inside, the living space is brightened by natural light, highlighting the beautifully redone kitchen and living room, featuring a modern bamboo countertop island. Stay cozy with a wood-burning stove and electric baseboards as a backup heating option. The bedrooms provide comfort and privacy, while the updated bathroom exudes a refreshing ambiance. The exterior boasts new siding and windows, enhancing both aesthetics and energy efficiency. Outside, the private backyard is guarded by mature trees, creating a serene setting for outdoor activities, complemented by a storage shed for added convenience. Don't miss the chance to own this comfortable and inviting residence in a delightful community.